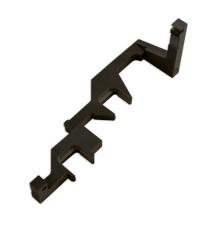

## **Timing Tool Kit - for MINI Cooper, PSA**

MINI and Peugeot have developed a pair of new engines; the N12 and N14 ranges incorporate the latest technologies to give the best performance, economy and emissions possible. This kit has been designed to allow the replacement of the timing chain on the N12 16v 1.4 and 1.6L engines and to allow the cam and crankshaft to be locked in position so that the camshaft timing can be correctly checked. NOTE: It may be necessary to use a pre-load tool on the chain tensioner which is not supplied in the kit but is available separately - Part No. 5153.

## **Additional Information**

- Applications: MINI Cooper (2006 2010) and Clubman (2007 2010) with 1.4 and 1.6L valvetronic petrol engines code N12. Applications
  also include N16 engines.
- Applications also include Citroën C4, Peugeot 207 and 308 with engine codes EP3 & EP6.
- · For chain driven petrol engines.
- If the manual camchain tensioner tool is required please see Laser Timing Chain Pre-Tensioning Tool, Part No. 5153.
- Made in Sheffield.