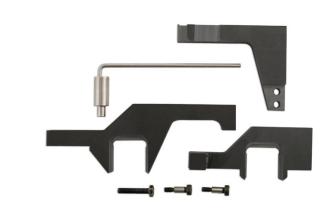

## **Timing Tool Kit - for MINI Cooper, PSA**

MINI and Peugeot have developed a pair of new engines; the N12 and N14 ranges incorporate the latest technologies to give the best performance, economy and emissions possible. This kit has been designed to allow the replacement of the timing chain on the N12 16v 1.4 and 1.6L engines and to allow the cam and crankshaft to be locked in position so that the camshaft timing can be correctly checked. NOTE: It may be necessary to use a pre-load tool on the chain tensioner which is not supplied in the kit but is available separately - Part No. 5153.