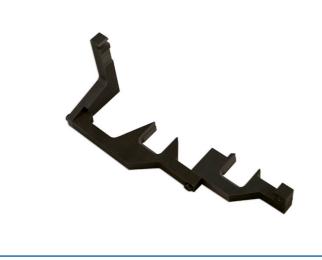

## **Timing Tool Kit - for MINI Cooper, PSA**

MINI and Peugeot have developed a pair of new engines; the N12 and N14 ranges incorporate the latest technologies to give the best performance, economy and emissions possible. This kit has been designed to allow the replacement of the timing chain on the N12 16v 1.4 and 1.6L engines and to allow the cam and crankshaft to be locked in position so that the camshaft timing can be correctly checked. NOTE: It may be necessary to use a pre-load tool on the chain tensioner which is not supplied in the kit but is available separately - Part No. 5153.

## **Additional Information**

- Applications: MINI Cooper (2006 2010) and Clubman (2007 2010) with 1.4 and 1.6L valvetronic petrol engines code N12. Applications
  also include N16 engines.
- Applications also include Citroën C4, Peugeot 207 and 308 with engine codes EP3 & EP6.
- · For chain driven petrol engines.
- If the manual camchain tensioner tool is required please see Laser Timing Chain Pre-Tensioning Tool, Part No. 5153.
- Made in Sheffield.