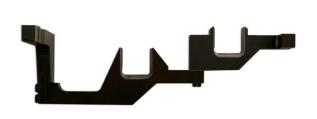

## **Timing Tool Kit - for MINI Cooper, PSA**

MINI and Peugeot have developed a pair of new engines; the N12 and N14 ranges incorporate the latest technologies to give the best performance, economy and emissions possible. This kit has been designed to allow the replacement of the timing chain on the N12 16v 1.4 and 1.6L engines and to allow the cam and crankshaft to be locked in position so that the camshaft timing can be correctly checked. NOTE: It may be necessary to use a pre-load tool on the chain tensioner which is not supplied in the kit but is available separately - Part No. 5153.

## **Additional Information**

- Applications: MINI Cooper (2006 2010) and Clubman (2007 2010) with 1.4 and 1.6L valvetronic petrol engines code N12. Applications
  also include N16 engines.
- Applications also include Citroën C4, Peugeot 207 and 308 with engine codes EP3 & EP6.
- · For chain driven petrol engines.
- If the manual camchain tensioner tool is required please see Laser Timing Chain Pre-Tensioning Tool, Part No. 5153.
- Made in Sheffield.