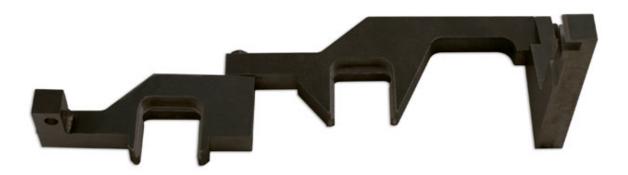

## **Timing Tool Kit - for MINI Cooper, PSA**

MINI and Peugeot have developed a pair of new engines; the N12 and N14 ranges incorporate the latest technologies to give the best performance, economy and emissions possible. This kit has been designed to allow the replacement of the timing chain on the N12 16v 1.4 and 1.6L engines and to allow the cam and crankshaft to be locked in position so that the camshaft timing can be correctly checked. NOTE: It may be necessary to use a pre-load tool on the chain tensioner which is not supplied in the kit but is available separately - Part No. 5153.

## **Additional Information**

- Applications: MINI Cooper (2006 2010) and Clubman (2007 2010) with 1.4 and 1.6L valvetronic petrol engines code N12. Applications
  also include N16 engines.
- Applications also include Citroën C4, Peugeot 207 and 308 with engine codes EP3 & EP6.
- · For chain driven petrol engines.
- If the manual camchain tensioner tool is required please see Laser Timing Chain Pre-Tensioning Tool, Part No. 5153.
- Made in Sheffield.